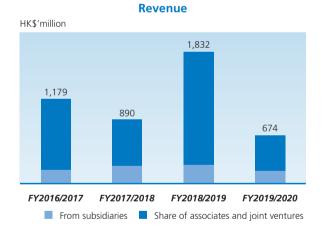

## **FINANCIAL HIGHLIGHTS**

|                                                                       | Year ended 31 March |                 |
|-----------------------------------------------------------------------|---------------------|-----------------|
|                                                                       | 2020                | 2019            |
| (All in Hong Kong dollar)                                             |                     |                 |
| Revenue                                                               |                     |                 |
| Per condensed consolidated statement of profit or loss                | \$175 million       | \$262 million   |
| Property income and hotel revenue                                     |                     |                 |
| <ul> <li>share of associates and joint ventures</li> </ul>            | \$332 million       | \$1,570 million |
| <ul> <li>by way of disposal of interest in a joint venture</li> </ul> | \$167 million       |                 |
|                                                                       | \$674 million       | \$1,832 million |
| Net (loss) profit                                                     | \$(972) million     | \$140 million   |
| Basic (loss) earnings per Share                                       | \$(1)               | \$0.15          |
| Dividends per Share                                                   |                     |                 |
| – first interim                                                       | 3 cents             | 10 cents        |
| – second interim                                                      | 5 cents             | 12 cents        |
|                                                                       | 8 cents             | 22 cents        |