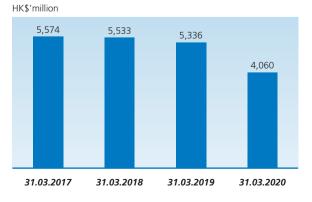

140 million   |
| Basic (loss) earnings per Share                                       | \$(1)               | \$0.15          |
| Dividends per Share                                                   |                     |                 |
| – first interim                                                       | 3 cents             | 10 cents        |
| – second interim                                                      | 5 cents             | 12 cents        |
|                                                                       | 8 cents             | 22 cents        |



**Total Assets** HK\$'million 9,443 9,171 8,983 7,892 31.03.2017 31.03.2018 31.03.2019 31.03.2020 HK\$'million 303 182 140 (972) FY2016/2017 FY2017/2018 FY2018/2019 FY2019/2020

## **Total Shareholders' Fund**



Net (Loss) Profit